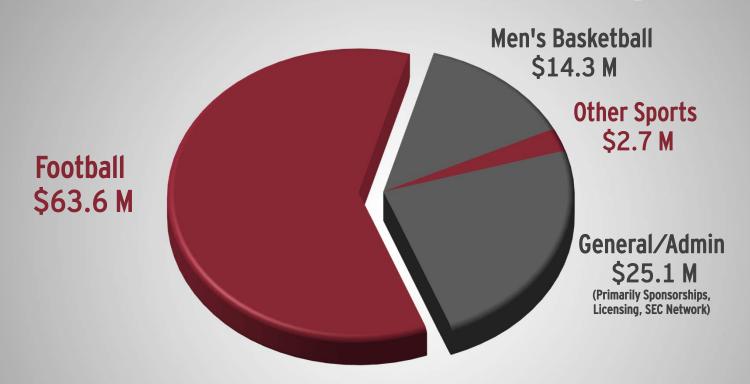

Donald W. Reynolds Razorback Stadium North End Zone Addition and Stadium Updates

**JUNE 2016** 

DONALD W. REYNOLDS RAZORBACK STADIUM



## **Athletic Department current financial position:**

- The Department of Athletics is in the strongest financial position in our history
- Athletic revenues are over \$100M and projected to remain strong
- Athletic debt is low and on an accelerated payback schedule
- Financial reserves have been established

### **Razorback Athletics:**

- Fiscally sound and self supporting
- No student fees or direct University funding
- > Provide funding back to campus
- > Position to strategically invest in Athletic projects and initiatives



## 2016-17 ATHLETIC REVENUE BUDGET - \$105.7M





## 2016-17 ATHLETIC REVENUE BUDGET - \$105.7M



## ATHLETIC DEPARTMENT DEBT

|                     | 2016  | 2022  | <u>2028</u> |
|---------------------|-------|-------|-------------|
| TOTAL DEBT          | \$56M | \$13M | \$ 0        |
| ANNUAL DEBT SERVICE | \$10M | \$ 4M | \$ 0        |

Over next six years, Athletics will retire debt from the 2000 stadium renovation and expansion; and the Fred W. Smith Football Center project.

Funding of \$6M becomes available in 2022 to support new debt service.



| SEC Athletic Program \$292.7M \$23.9M  SEC Athletic Program \$275.8M \$22.0M  SEC Athletic Program \$207.6M \$15.0M  SEC Athletic Program \$159.2M \$19.9M  SEC Athletic Program \$151.3M \$11.8M  SEC Athletic Program \$116.5M \$9.1M  SEC Athletic Program \$100.2M \$11.7M  SEC Athletic Program \$99.4M \$11.4M  SEC Athletic Program \