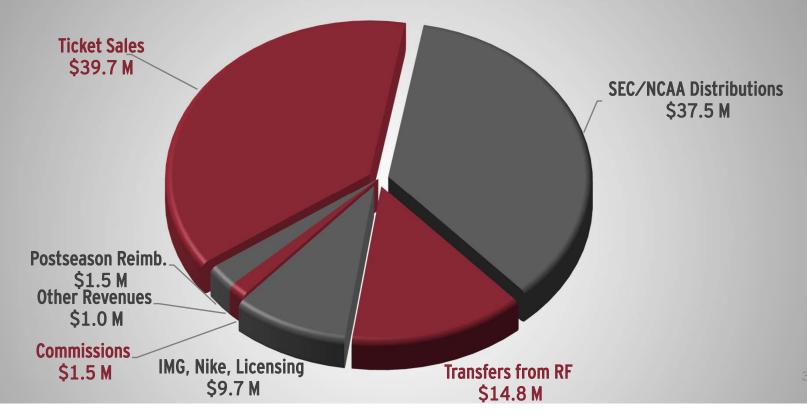

Donald W. Reynolds Razorback Stadium North End Zone Addition and Stadium Updates

**JUNE 2016** 

DONALD W. REYNOLDS RAZORBACK STADIUM



## **Athletic Department current financial position:**

- The Department of Athletics is in the strongest financial position in our history
- Athletic revenues are over \$100M and projected to remain strong
- Athletic debt is low and on an accelerated payback schedule
- Financial reserves have been established

### **Razorback Athletics:**

- Fiscally sound and self supporting
- No student fees or direct University funding
- > Provide funding back to campus
- > Position to strategically invest in Athletic projects and initiatives



## 2016-17 ATHLETIC REVENUE BUDGET - \$105.7M





## 2016-17 ATHLETIC REVENUE BUDGET - \$105.7M



## ATHLETIC DEPARTMENT DEBT

|                     | 2016  | 2022  | <u>2028</u> |
|---------------------|-------|-------|-------------|
| TOTAL DEBT          | \$56M | \$13M | \$ 0        |
| ANNUAL DEBT SERVICE | \$10M | \$ 4M | \$ 0        |

Over next six years, Athletics will retire debt from the 2000 stadium renovation and expansion; and the Fred W. Smith Football Center project.

Funding of \$6M becomes available in 2022 to support new debt service.



| SEC Athletic Program \$292.7M \$23.9M  SEC Athletic Program \$275.8M \$22.0M  SEC Athletic Program \$207.6M \$15.0M  SEC Athletic Program \$159.2M \$19.9M  SEC Athletic Program \$151.3M \$11.8M  SEC Athletic Program \$116.5M \$9.1M  SEC Athletic Program \$100.2M \$11.7M  SEC Athle